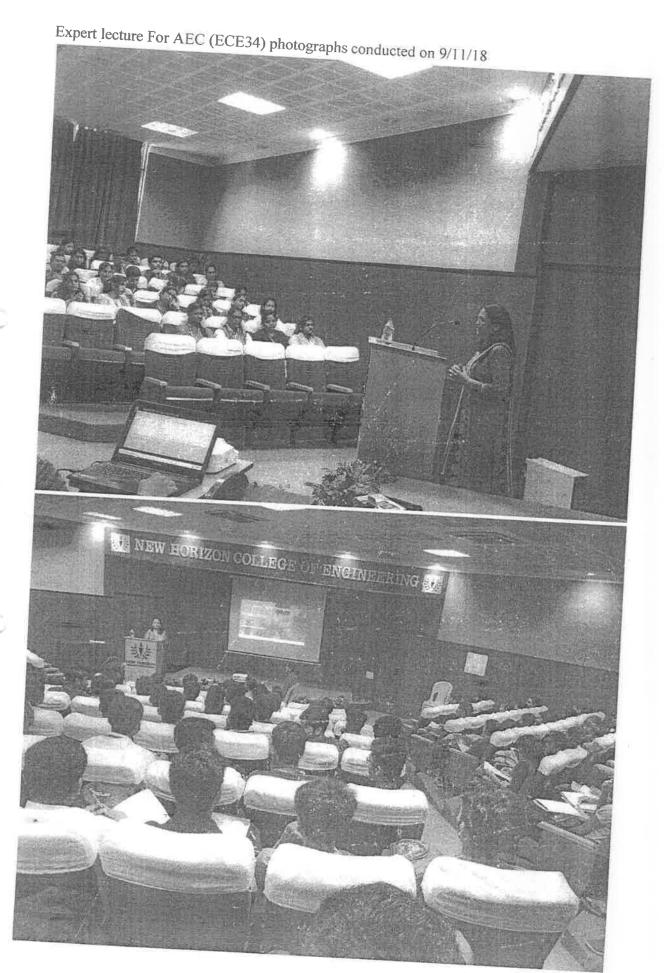

### **EXPERT LECTURE**

The ECE students are hereby informed that EXPERT lecture is scheduled on

"TIMING ANALYSIS IN VLSI DESIGN" on 20.09.2018.

By Mr. Harish Kumar Villuri Component Design Engineer, Intel Technologies, Bangalore.

Timing schedule is as follows

| Course                    | Timings           | Semester |
|---------------------------|-------------------|----------|
| ECE53 CMOS<br>VLSI DESIGN | 01.50 pm-03.50 pm | 5 -      |

Note: All Faculty members are invited to attend the same (without affecting regular classes)

Venue: MBA Seminar Hall

93

Faculty In-Charges: Ms. Neethu Johny, Ms. Monika Gupta

Atribio

l. hr-