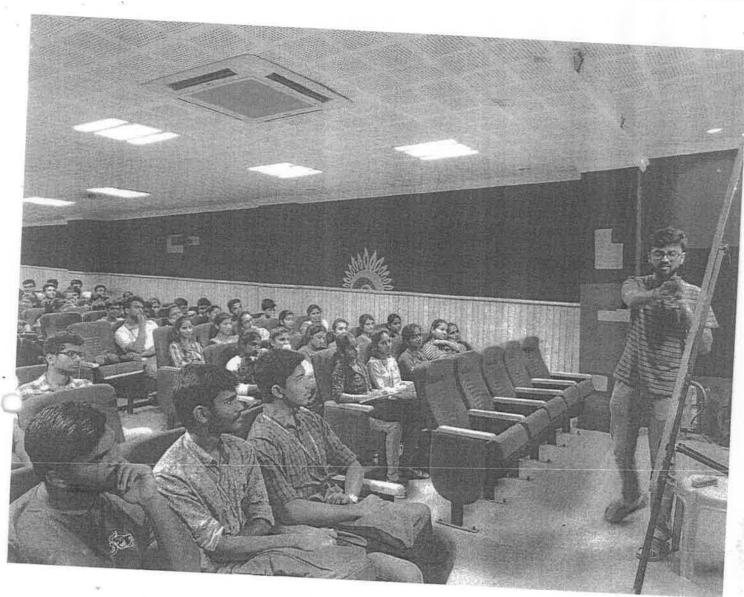

### **EXPERT LECTURE**

The ECE students are hereby informed that EXPERT lecture is scheduled on

"TIMING ANALYSIS IN VLSI DESIGN" on 20.09.2018.

By Mr. Harish Kumar Villuri Component Design Engineer, Intel Technologies, Bangalore.

Timing schedule is as follows

| Course                    | Timings           | Semester |
|---------------------------|-------------------|----------|
| ECE53 CMOS<br>VLSI DESIGN | 01.50 pm-03.50 pm | 5 -      |

Note: All Faculty members are invited to attend the same (without affecting regular classes)

Venue: MBA Seminar Hall

93

Faculty In-Charges: Ms. Neethu Johny, Ms. Monika Gupta

Atribio

l. hr-