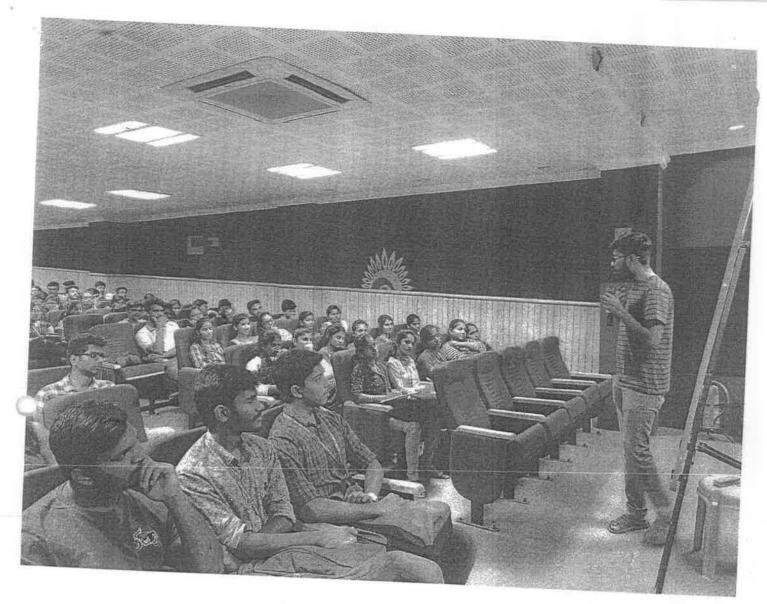

### **EXPERT LECTURE**

The ECE students are hereby informed that EXPERT lecture is scheduled on

"TIMING ANALYSIS IN VLSI DESIGN" on 20.09.2018.

By Mr. Harish Kumar Villuri Component Design Engineer, Intel Technologies, Bangalore.

Timing schedule is as follows

| Course                    | Timings           | Semester |
|---------------------------|-------------------|----------|
| ECE53 CMOS<br>VLSI DESIGN | 01.50 pm-03.50 pm | 5 -      |

Note: All Faculty members are invited to attend the same (without affecting regular classes)

Venue: MBA Seminar Hall

93

Faculty In-Charges: Ms. Neethu Johny, Ms. Monika Gupta

Atribio

l. hr-