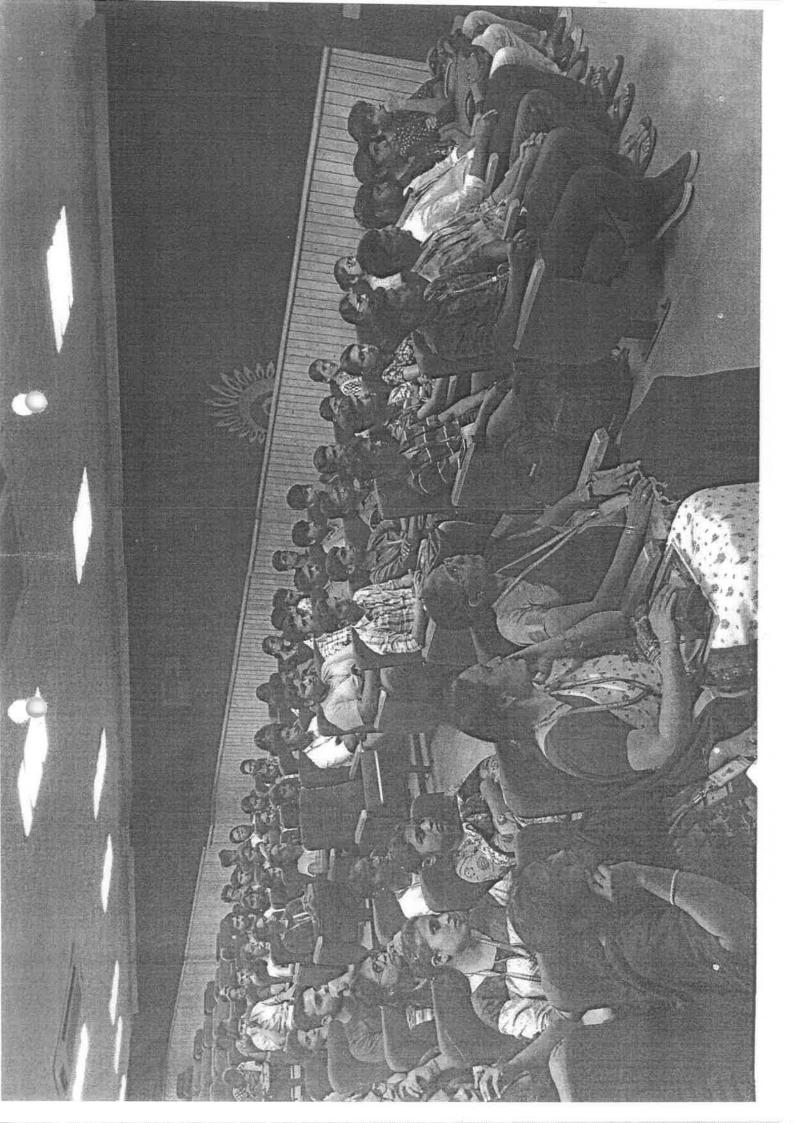

### **EXPERT LECTURE**

The ECE students are hereby informed that EXPERT lecture is scheduled on

"TIMING ANALYSIS IN VLSI DESIGN" on 20.09.2018.

By Mr. Harish Kumar Villuri Component Design Engineer, Intel Technologies, Bangalore.

Timing schedule is as follows

| Course                    | Timings           | Semester |
|---------------------------|-------------------|----------|
| ECE53 CMOS<br>VLSI DESIGN | 01.50 pm-03.50 pm | 5 -      |

Note: All Faculty members are invited to attend the same (without affecting regular classes)

Venue: MBA Seminar Hall

93

Faculty In-Charges: Ms. Neethu Johny, Ms. Monika Gupta

Atribio

l. hr-