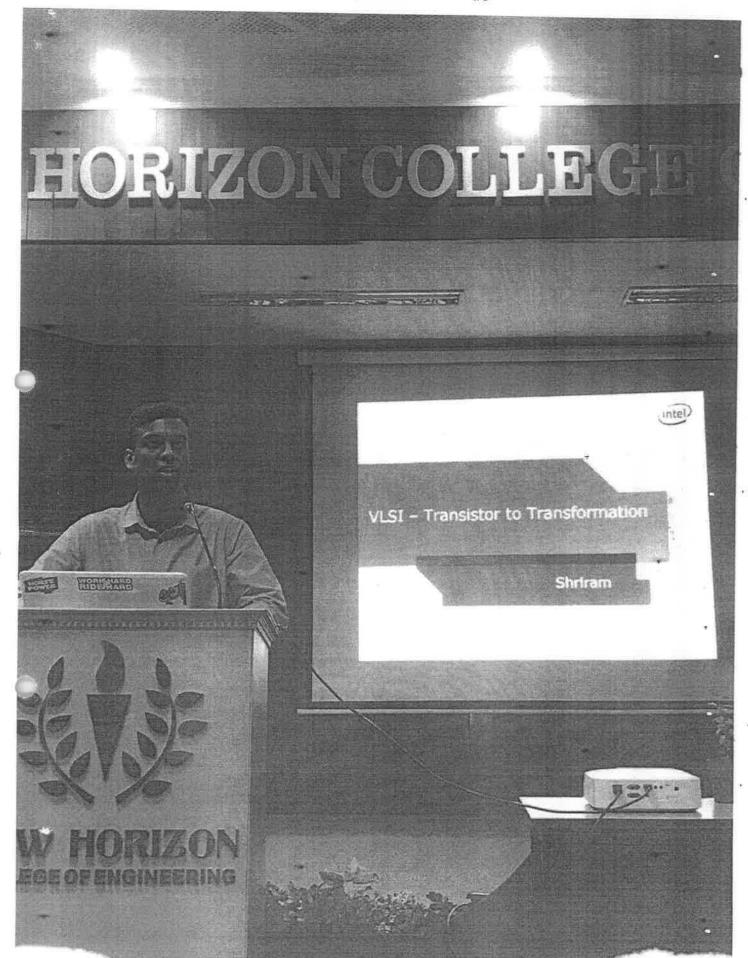

Date: 20 09 2018

| S.NO | DET                         | AILS REQUIRED                    |
|------|-----------------------------|----------------------------------|
| 1    | Name of the Resource person | Harish Kumar Villuri             |
| 2    | Years of Experience         | 8 years                          |
| 3    | Currently working in        | Intel Technologies, Bangalore    |
| 4    | Designation                 | Component Design Engineer        |
| 5    | Number of Lecture Hours     | 2                                |
| 6    | Date of Lecture             | 20/09/2018                       |
| 7    | PAN Number                  | APIPV9932R                       |
| 8    | Aadhar Number               | 5020 8454 3468                   |
| 9    | Date of Birth               | 22-01-1989                       |
| 10   | Educational Qualification   | B Tech                           |
| 11   | Bank Name                   | State Bank of India              |
| 12   | Account Number              | 00000020106981121                |
| 13   | IFSC Code & Branch          | SBIN0017042, THUBARAHALLI BRANCH |