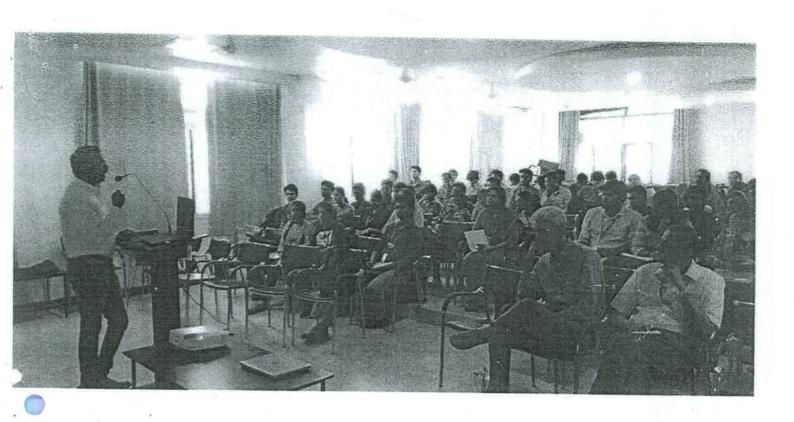

### **EXPERT LECTURE**

The ECE students are hereby informed that EXPERT lecture is scheduled on

"TIMING ANALYSIS IN VLSI DESIGN" on 20.09.2018.

By Mr. Harish Kumar Villuri Component Design Engineer, Intel Technologies, Bangalore.

Note: All Faculty members are invited to attend the same (without affecting regular classes)

Venue: MBA Seminar Hall

93

Faculty In-Charges: Ms. Neethu Johny, Ms. Monika Gupta

Atribio

l. hr-