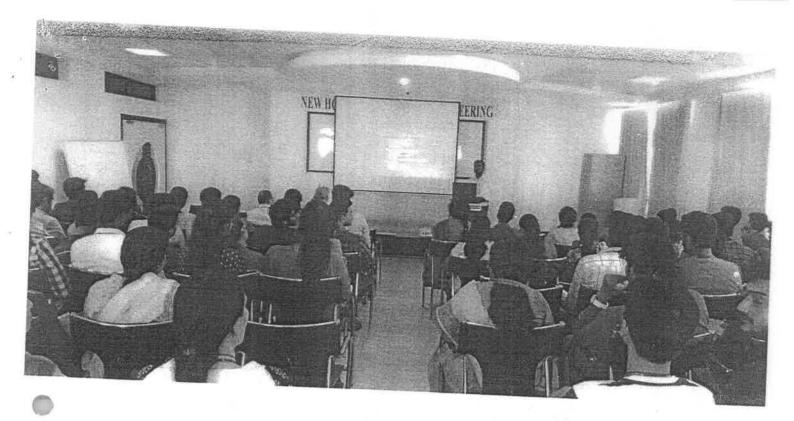

### **EXPERT LECTURE**

The ECE students are hereby informed that EXPERT lecture is scheduled on

"TIMING ANALYSIS IN VLSI DESIGN" on 20.09.2018.

By Mr. Harish Kumar Villuri Component Design Engineer, Intel Technologies, Bangalore.

Note: All Faculty members are invited to attend the same (without affecting regular classes)

Venue: MBA Seminar Hall

93

Faculty In-Charges: Ms. Neethu Johny, Ms. Monika Gupta

Atribio

l. hr-