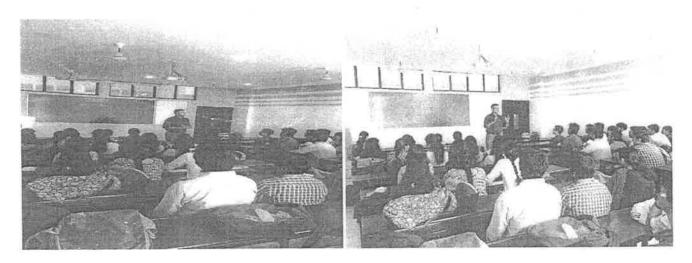

### **EXPERT LECTURE**

The ECE students are hereby informed that EXPERT lecture is scheduled on

"TIMING ANALYSIS IN VLSI DESIGN" on 20.09.2018.

By Mr. Harish Kumar Villuri Component Design Engineer, Intel Technologies, Bangalore.

Timing schedule is as follows

| Course                    | Timings           | Semester |
|---------------------------|-------------------|----------|
| ECE53 CMOS<br>VLSI DESIGN | 01.50 pm-03.50 pm | 5 -      |

Note: All Faculty members are invited to attend the same (without affecting regular classes)

Venue: MBA Seminar Hall

93

Faculty In-Charges: Ms. Neethu Johny, Ms. Monika Gupta

Atribio

l. hr-