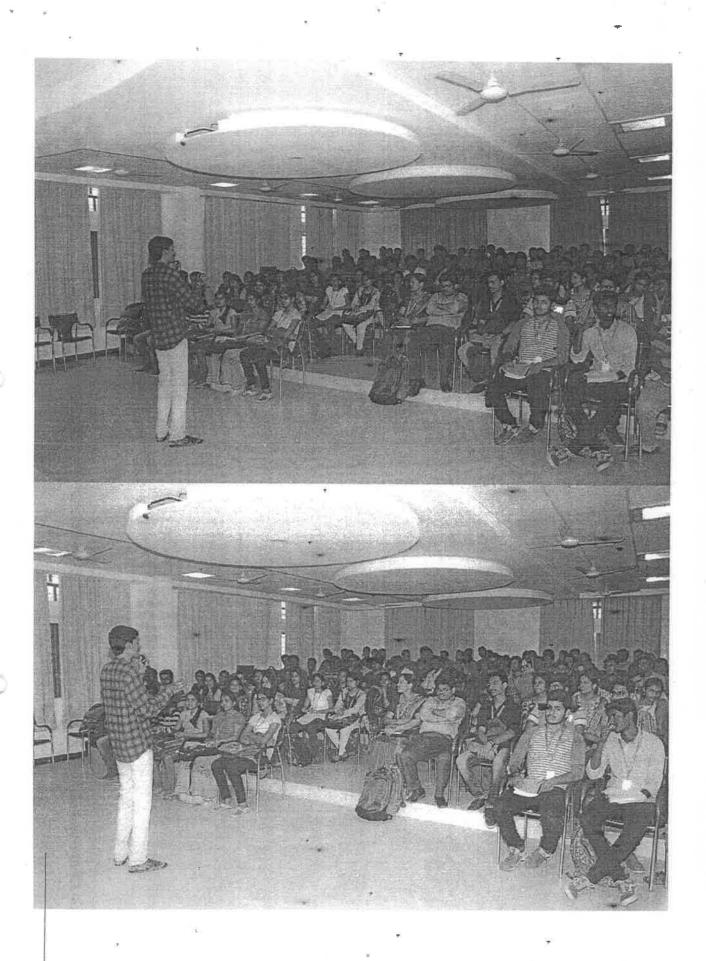

### **EXPERT LECTURE**

The ECE students are hereby informed that EXPERT lecture is scheduled on

"TIMING ANALYSIS IN VLSI DESIGN" on 20.09.2018.

By Mr. Harish Kumar Villuri Component Design Engineer, Intel Technologies, Bangalore.

Timing schedule is as follows

| Course                    | Timings           | Semester |
|---------------------------|-------------------|----------|
| ECE53 CMOS<br>VLSI DESIGN | 01.50 pm-03.50 pm | 5 -      |

Note: All Faculty members are invited to attend the same (without affecting regular classes)

Venue: MBA Seminar Hall

93

Faculty In-Charges: Ms. Neethu Johny, Ms. Monika Gupta

Atribio

l. hr-