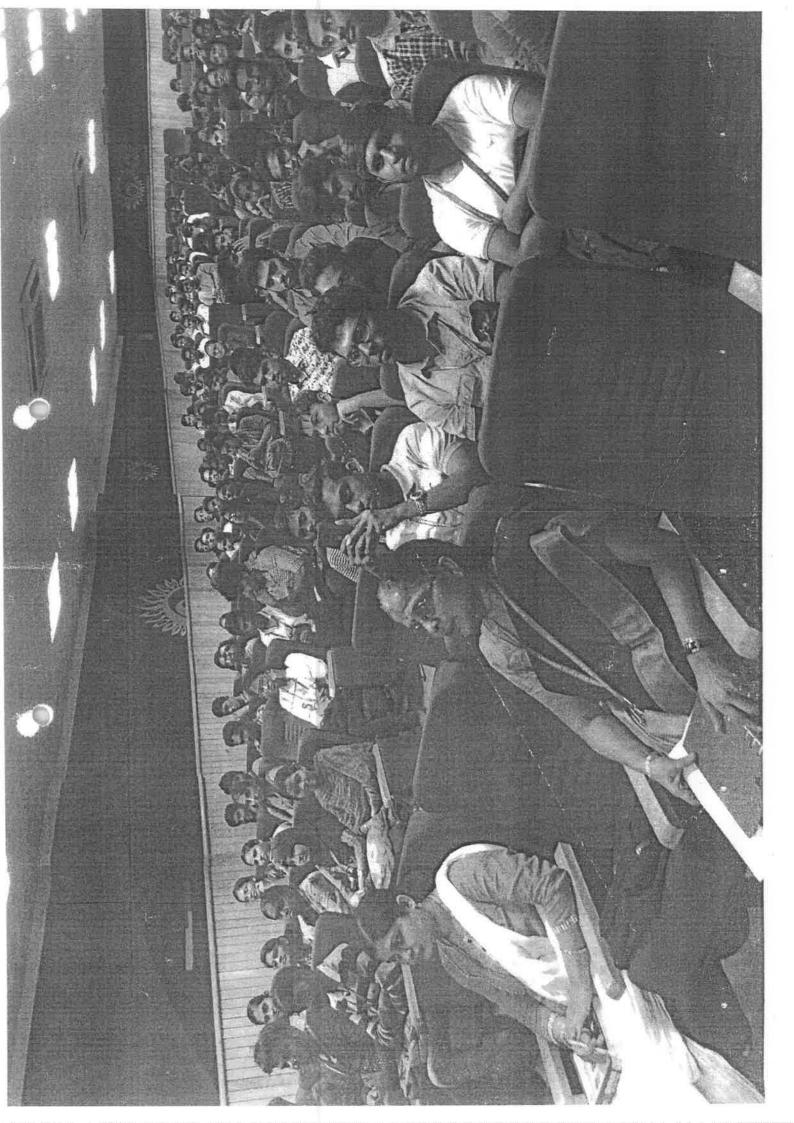

### **EXPERT LECTURE**

The ECE students are hereby informed that EXPERT lecture is scheduled on

"TIMING ANALYSIS IN VLSI DESIGN" on 20.09.2018.

By Mr. Harish Kumar Villuri Component Design Engineer, Intel Technologies, Bangalore.

Timing schedule is as follows

| Course                    | Timings           | Semester |
|---------------------------|-------------------|----------|
| ECE53 CMOS<br>VLSI DESIGN | 01.50 pm-03.50 pm | 5 -      |

Note: All Faculty members are invited to attend the same (without affecting regular classes)

Venue: MBA Seminar Hall

93

Faculty In-Charges: Ms. Neethu Johny, Ms. Monika Gupta

Atribio

l. hr-