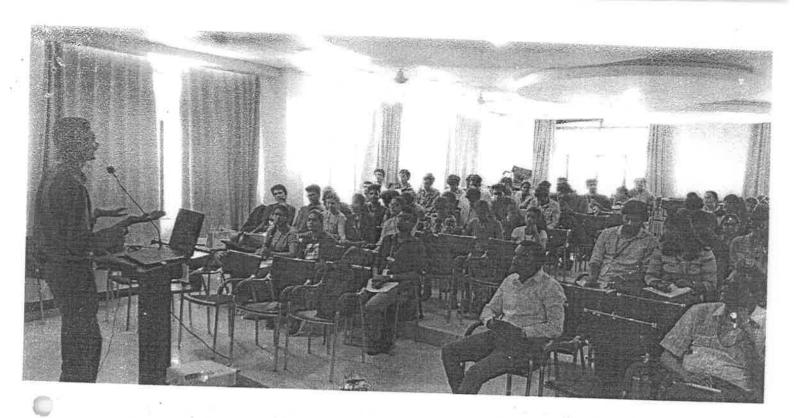

### **EXPERT LECTURE**

The ECE students are hereby informed that EXPERT lecture is scheduled on

"TIMING ANALYSIS IN VLSI DESIGN" on 20.09.2018.

By Mr. Harish Kumar Villuri Component Design Engineer, Intel Technologies, Bangalore.

Note: All Faculty members are invited to attend the same (without affecting regular classes)

Venue: MBA Seminar Hall

93

Faculty In-Charges: Ms. Neethu Johny, Ms. Monika Gupta

Atribio

l. hr-