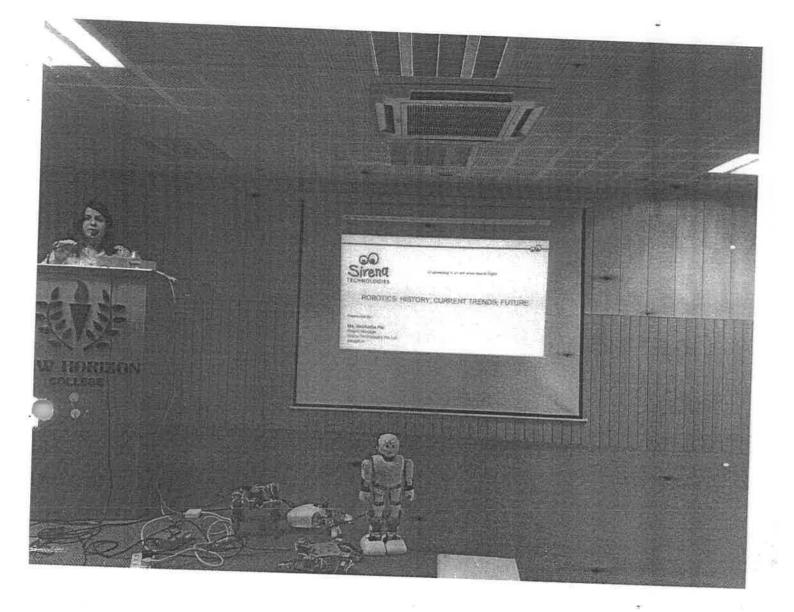

### **EXPERT LECTURE**

The ECE students are hereby informed that EXPERT lecture is scheduled on

"TIMING ANALYSIS IN VLSI DESIGN" on 20.09.2018.

By Mr. Harish Kumar Villuri Component Design Engineer, Intel Technologies, Bangalore.