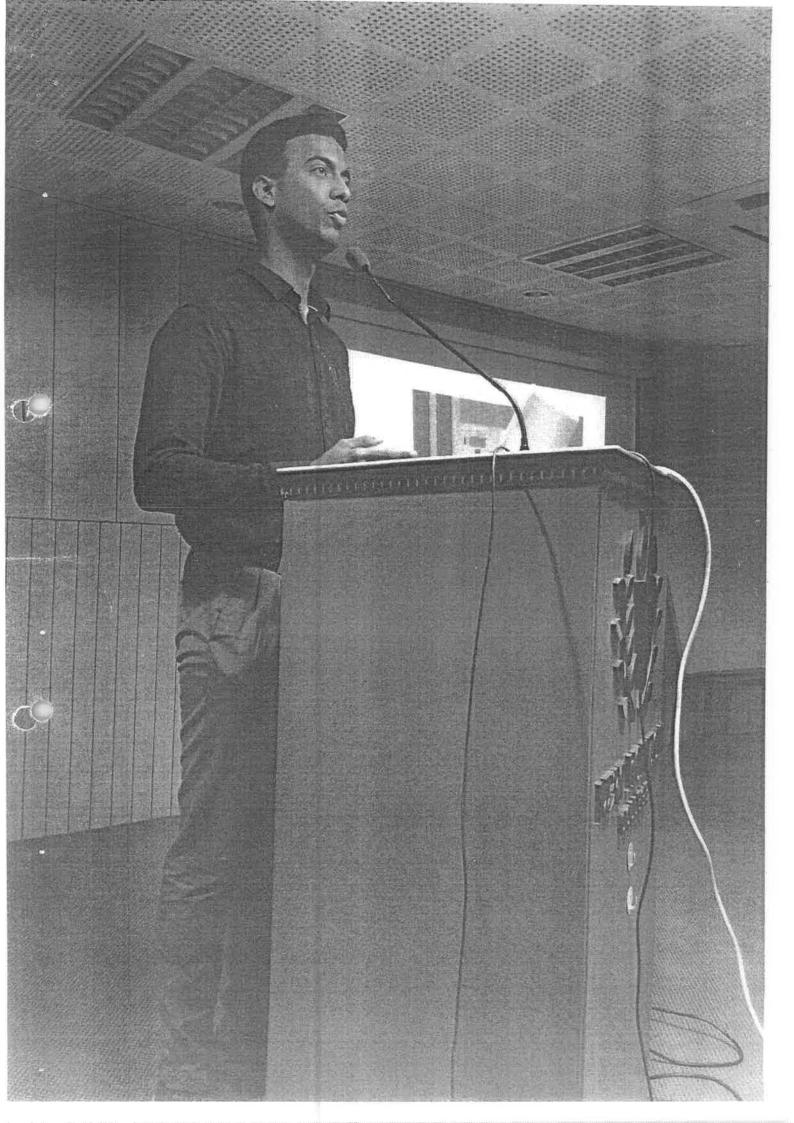

### **EXPERT LECTURE**

The ECE students are hereby informed that EXPERT lecture is scheduled on

"TIMING ANALYSIS IN VLSI DESIGN" on 20.09.2018.

By Mr. Harish Kumar Villuri Component Design Engineer, Intel Technologies, Bangalore.

Timing schedule is as follows

| Course                    | Timings           | Semester |
|---------------------------|-------------------|----------|
| ECE53 CMOS<br>VLSI DESIGN | 01.50 pm-03.50 pm | 5 -      |

Note: All Faculty members are invited to attend the same (without affecting regular classes)

Venue: MBA Seminar Hall

93

Faculty In-Charges: Ms. Neethu Johny, Ms. Monika Gupta

Atribio

l. hr-