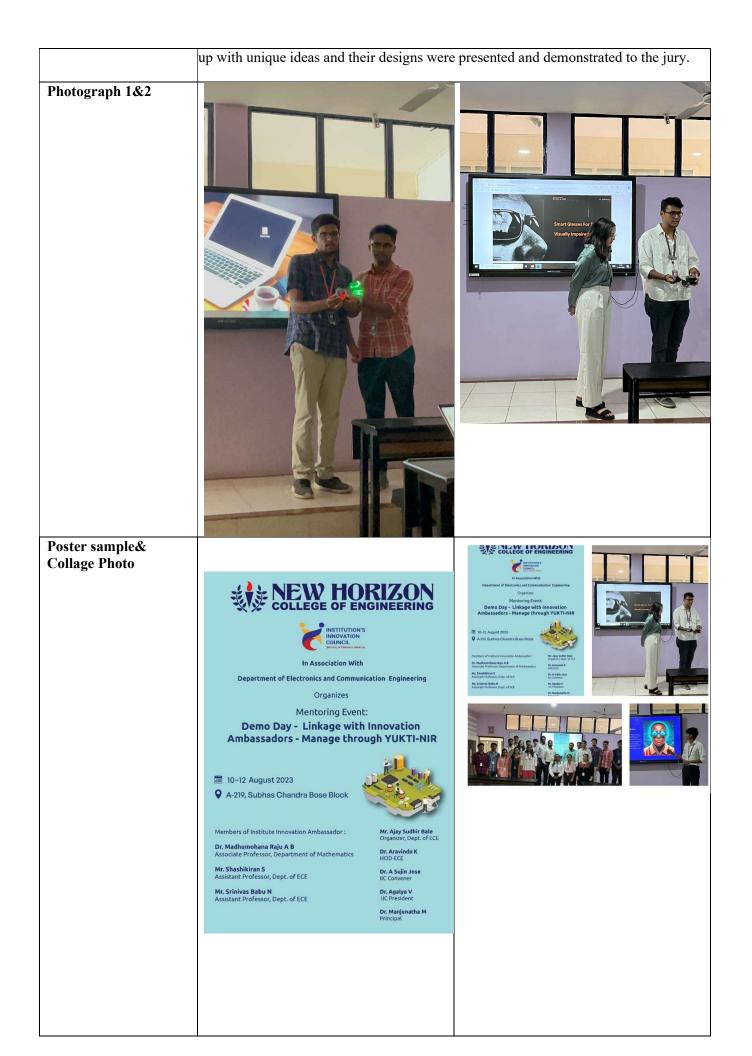

## **<u>IIC Activity report format</u>**

| Theme                                       | IIC                                                                                                                                                                                                                                                             |                                                                                   |                    |                              |  |  |  |
|---------------------------------------------|-----------------------------------------------------------------------------------------------------------------------------------------------------------------------------------------------------------------------------------------------------------------|-----------------------------------------------------------------------------------|--------------------|------------------------------|--|--|--|
| Theme                                       |                                                                                                                                                                                                                                                                 |                                                                                   |                    |                              |  |  |  |
|                                             |                                                                                                                                                                                                                                                                 |                                                                                   |                    |                              |  |  |  |
| Thrust Area                                 | Awareness about startup and related Ecosystem support services for startup development (Q3)                                                                                                                                                                     |                                                                                   |                    |                              |  |  |  |
|                                             |                                                                                                                                                                                                                                                                 |                                                                                   |                    |                              |  |  |  |
| Mandatory/Elective                          | Mandatory                                                                                                                                                                                                                                                       |                                                                                   |                    |                              |  |  |  |
| Social Media Link                           |                                                                                                                                                                                                                                                                 |                                                                                   |                    |                              |  |  |  |
| (Linked                                     | https://twitter.com/NHCEOfficial/status/1691027405421555712?s=20                                                                                                                                                                                                |                                                                                   |                    |                              |  |  |  |
| in/Facebook/Instagram/                      |                                                                                                                                                                                                                                                                 |                                                                                   |                    |                              |  |  |  |
| Twitter)                                    |                                                                                                                                                                                                                                                                 |                                                                                   |                    |                              |  |  |  |
| Video Link (Minimum                         | NA                                                                                                                                                                                                                                                              |                                                                                   |                    |                              |  |  |  |
| Five Minutes Video)                         |                                                                                                                                                                                                                                                                 |                                                                                   |                    |                              |  |  |  |
| Program Driven by                           | NHCE Institutions Innovation Council and Department of Electronics and                                                                                                                                                                                          |                                                                                   |                    |                              |  |  |  |
| rigium Driven og                            | Communication Engineering                                                                                                                                                                                                                                       |                                                                                   |                    |                              |  |  |  |
| Activity Name                               | Demo Day- Linkage with Innovation Ambassadors - Manage through YUKTI-NIR                                                                                                                                                                                        |                                                                                   |                    |                              |  |  |  |
| ·                                           |                                                                                                                                                                                                                                                                 |                                                                                   |                    |                              |  |  |  |
|                                             |                                                                                                                                                                                                                                                                 |                                                                                   |                    |                              |  |  |  |
| Program Theme                               | Innovation & Design Thinking                                                                                                                                                                                                                                    |                                                                                   |                    |                              |  |  |  |
|                                             |                                                                                                                                                                                                                                                                 |                                                                                   |                    |                              |  |  |  |
|                                             |                                                                                                                                                                                                                                                                 |                                                                                   |                    |                              |  |  |  |
| Activity Type                               | Level 3-Competiton/Demo Day/ Exhibition/Workshop                                                                                                                                                                                                                |                                                                                   |                    |                              |  |  |  |
|                                             |                                                                                                                                                                                                                                                                 |                                                                                   |                    |                              |  |  |  |
|                                             | 0.00.                                                                                                                                                                                                                                                           | [                                                                                 |                    |                              |  |  |  |
| Mode of Conduct                             | Offline                                                                                                                                                                                                                                                         |                                                                                   |                    |                              |  |  |  |
| Time                                        | 9 AM onwards                                                                                                                                                                                                                                                    |                                                                                   | -                  |                              |  |  |  |
|                                             |                                                                                                                                                                                                                                                                 |                                                                                   |                    |                              |  |  |  |
| Dates                                       | Starting: 10/08/2023                                                                                                                                                                                                                                            |                                                                                   | Ending: 12/08/2023 |                              |  |  |  |
|                                             |                                                                                                                                                                                                                                                                 |                                                                                   |                    |                              |  |  |  |
| Number of student                           | 22 (11 Teams)                                                                                                                                                                                                                                                   |                                                                                   |                    |                              |  |  |  |
| Participants(Min: 20)                       |                                                                                                                                                                                                                                                                 |                                                                                   |                    |                              |  |  |  |
| Number of Faculty                           | 03                                                                                                                                                                                                                                                              | 03                                                                                |                    |                              |  |  |  |
| Participants(As Many)<br>Number of External | Nil                                                                                                                                                                                                                                                             |                                                                                   |                    |                              |  |  |  |
| Participants                                | 1811                                                                                                                                                                                                                                                            |                                                                                   |                    |                              |  |  |  |
| Expenditure Amount                          | Nil                                                                                                                                                                                                                                                             |                                                                                   |                    |                              |  |  |  |
| ,If any                                     |                                                                                                                                                                                                                                                                 |                                                                                   |                    |                              |  |  |  |
| Remarks                                     | -                                                                                                                                                                                                                                                               |                                                                                   |                    |                              |  |  |  |
|                                             |                                                                                                                                                                                                                                                                 |                                                                                   |                    |                              |  |  |  |
| Objective(100 words)                        | To motivate the youth of Ind                                                                                                                                                                                                                                    | To motivate the youth of India to make the most of the various learning solutions |                    |                              |  |  |  |
|                                             | offered by NEP                                                                                                                                                                                                                                                  |                                                                                   |                    |                              |  |  |  |
| Benefit in-terms of                         | NHCE Institutions Innovation Council and Department of Electronics and                                                                                                                                                                                          |                                                                                   |                    |                              |  |  |  |
|                                             | Communication Engineering Conducted Demo Day- Linkage with Innovation                                                                                                                                                                                           |                                                                                   |                    |                              |  |  |  |
| e obtained                                  | Ambassadors - Manage through YUKTI-NIR on 11th August 2023. Around 22                                                                                                                                                                                           |                                                                                   |                    |                              |  |  |  |
|                                             | students (11 teams) from the Electronics and Communication Engineering Department<br>and 03 faculties of IIC Coordinators and Innovation Ambassadors attended the event.<br>Mr. Ajay Sudhir Bale Assistant Professor/ECE organized the event. The students came |                                                                                   |                    |                              |  |  |  |
|                                             |                                                                                                                                                                                                                                                                 |                                                                                   |                    |                              |  |  |  |
|                                             | wir. Ajay Sudhir Bale Assista                                                                                                                                                                                                                                   | ant Professor/E                                                                   | UE organized       | ine event. The students came |  |  |  |