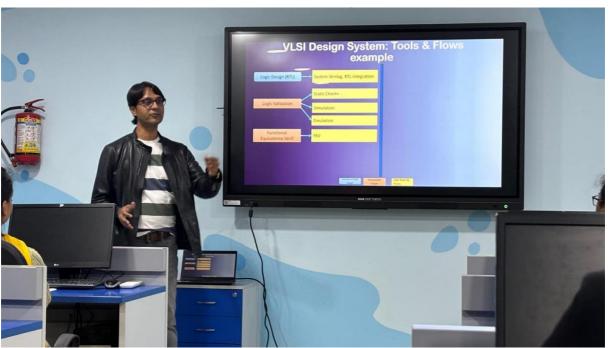

The workshop featured a comprehensive agenda, including:

- Keynote addresses from renowned experts in the field of VLSI design.
- Technical sessions covering topics such as advanced design tools, emerging trends, and challenges in VLSI.
- Hands-on sessions for participants to gain practical experience with cutting-edge design tools.
- Q & A session providing a platform for interaction and discussion among participants and experts.

The primary objectives of the workshop were:

- 1. To provide insights into the latest developments in VLSI device, circuit, and system design tools.
- 2. To facilitate knowledge exchange and collaboration among participants.
- 3. To enhance practical skills through hands-on sessions and demonstrations.
- 4. To strengthen the connection between academia and industry, fostering a collaborative learning environment.