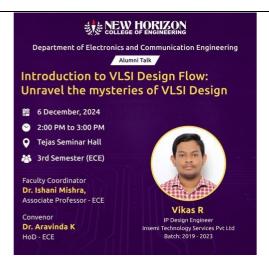

| Title                                      | Alumni Talk on "Introduction to VLSI Design Flow:Unravel the mysteries of VLSI Design"                                                                      |                                    |
|--------------------------------------------|-------------------------------------------------------------------------------------------------------------------------------------------------------------|------------------------------------|
| Department                                 | Electronics and Communication Engineering                                                                                                                   |                                    |
| Date                                       | From :6 <sup>th</sup>                                                                                                                                       | To : 6 <sup>th</sup> December 2024 |
|                                            | December 2024                                                                                                                                               |                                    |
| Time                                       | From : 2 PM                                                                                                                                                 | To: 3 PM                           |
| Brief<br>Description<br>(4-5 Lines<br>Max) | The Department of Electronics and Communication Engineering hosted an<br>ption international alumnus talk titled "Introduction to VLSI Design Flow: Unravel |                                    |
|                                            |                                                                                                                                                             |                                    |